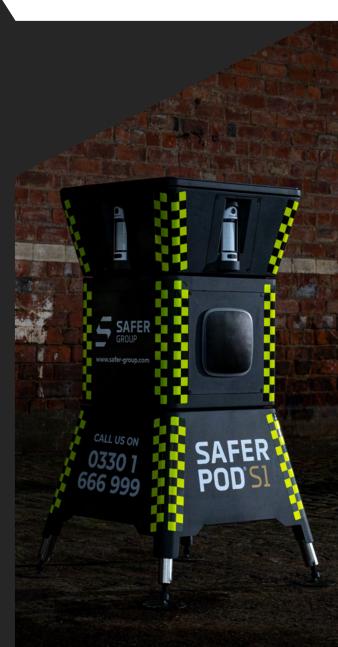

# Safer POD® S1 Specification Sheet

### **HEIGHT**

■ 1.2m

#### WEIGHT

- 68kg
- Modular construction with no section greater than 25kg

# **CAMERAS**

4x HDR cameras providing a 360 degree 30m range

#### **NIGHT VISION**

■ 15m infra-red night vision

#### **AUDIO**

Local visual and audible alerts with twin high output
105dB sounders and strobes

#### **DETECTION**

- Remotely monitored at Safer Group 24/7, 365
- 360 degree intruder detection zone
- Intelligent false alarm filtering, anti-masking and wildlife immunity

# TAMPER PROTECTION/FAILURE ALERTS

- Tilt/impact sensors
- Anti-jamming & anti-masking
- 2nd battery back-up
- Tracker
- EN 50131 grade 2
- Power failure alert
- Low battery alarms